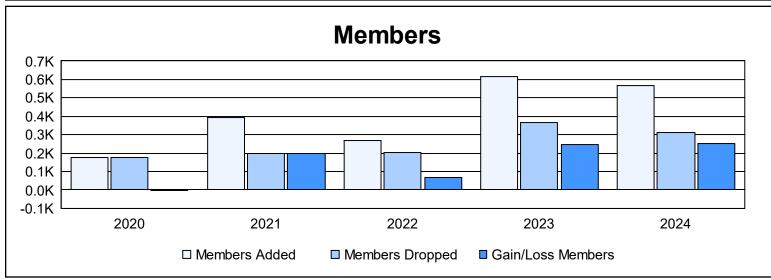

District 322 H As of June 2024 Cumulative

| Year      | New<br>Clubs | Dropped<br>Clubs | Gain/<br>Loss<br>Clubs | New<br>Members | Charter<br>Members | Reinstate<br>Members | Transfer<br>Members | Total<br>Member<br>Added | Total<br>Members<br>Dropped | Gain/<br>Loss<br>Members |
|-----------|--------------|------------------|------------------------|----------------|--------------------|----------------------|---------------------|--------------------------|-----------------------------|--------------------------|
| 2019-2020 | 1            | 0                | 1                      | 126            | 35                 | 11                   | 2                   | 174                      | 175                         | -1                       |
| 2020-2021 | 5            | 0                | 5                      | 225            | 147                | 22                   | 0                   | 394                      | 199                         | 195                      |
| 2021-2022 | 1            | 0                | 1                      | 207            | 45                 | 16                   | 0                   | 268                      | 203                         | 65                       |
| 2022-2023 | 19           | 3                | 16                     | 191            | 411                | 9                    | 2                   | 613                      | 366                         | 247                      |
| 2023-2024 | 9            | 0                | 9                      | 248            | 194                | 117                  | 8                   | 567                      | 313                         | 254                      |
| Average   | 7            | 1                | 6                      | 199            | 166                | 35                   | 2                   | 403                      | 251                         | 152                      |