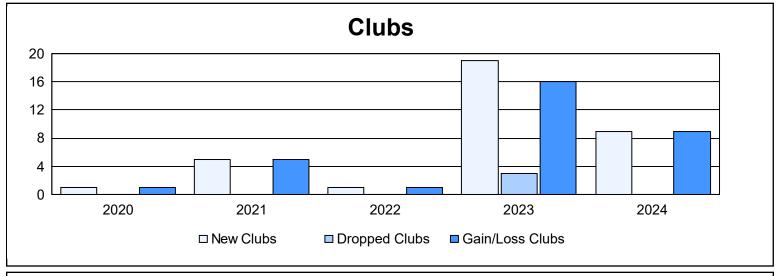

District 322 H As of June 2024 Cumulative

| Year      | New<br>Clubs | Dropped<br>Clubs | Gain/<br>Loss<br>Clubs | New<br>Members | Charter<br>Members | Reinstate<br>Members | Transfer<br>Members | Total<br>Member<br>Added | Total<br>Members<br>Dropped | Gain/<br>Loss<br>Members |
|-----------|--------------|------------------|------------------------|----------------|--------------------|----------------------|---------------------|--------------------------|-----------------------------|--------------------------|
| 2019-2020 | 1            | 0                | 1                      | 126            | 35                 | 11                   | 2                   | 174                      | 175                         | -1                       |
| 2020-2021 | 5            | 0                | 5                      | 225            | 147                | 22                   | 0                   | 394                      | 199                         | 195                      |
| 2021-2022 | 1            | 0                | 1                      | 207            | 45                 | 16                   | 0                   | 268                      | 203                         | 65                       |
| 2022-2023 | 19           | 3                | 16                     | 191            | 411                | 9                    | 2                   | 613                      | 366                         | 247                      |
| 2023-2024 | 9            | 0                | 9                      | 248            | 194                | 117                  | 8                   | 567                      | 313                         | 254                      |
| Average   | 7            | 1                | 6                      | 199            | 166                | 35                   | 2                   | 403                      | 251                         | 152                      |